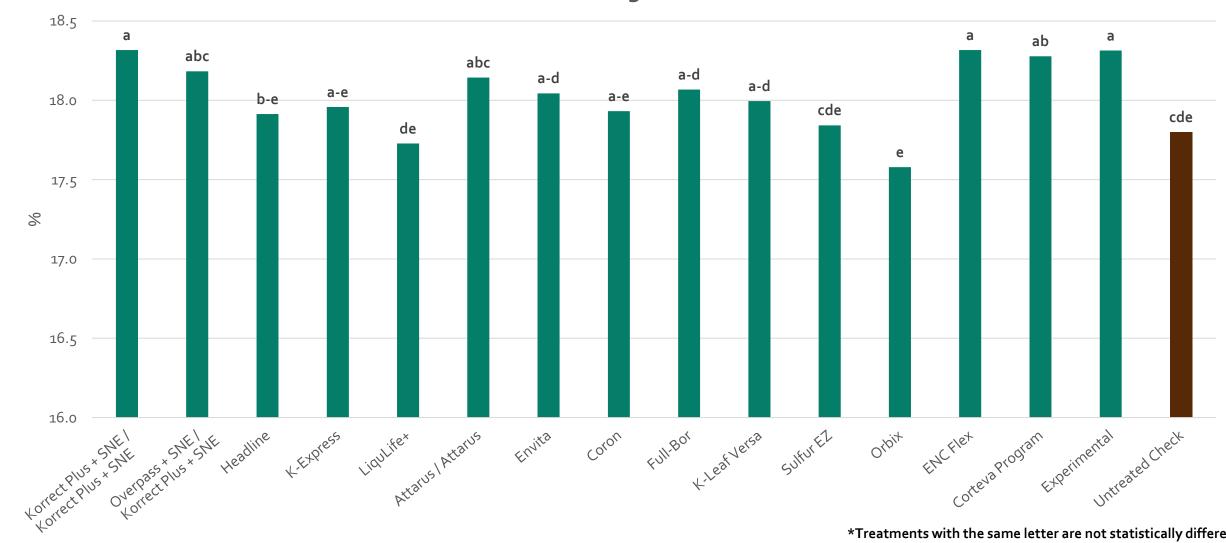

| 16    | Untreated Check                    |      |         |                 |                        |









LSD (p=0.10): NS CV: 0.67







LSD (p=0.10): 2.14 CV: 6.41



#### **Root Yield**



LSD (p=0.10): 8.51

CV: 2.86



### Recoverable Sugar per Ton



LSD (p=0.10): 726.06 CV: 7.03



### Recoverable Sugar per Acre