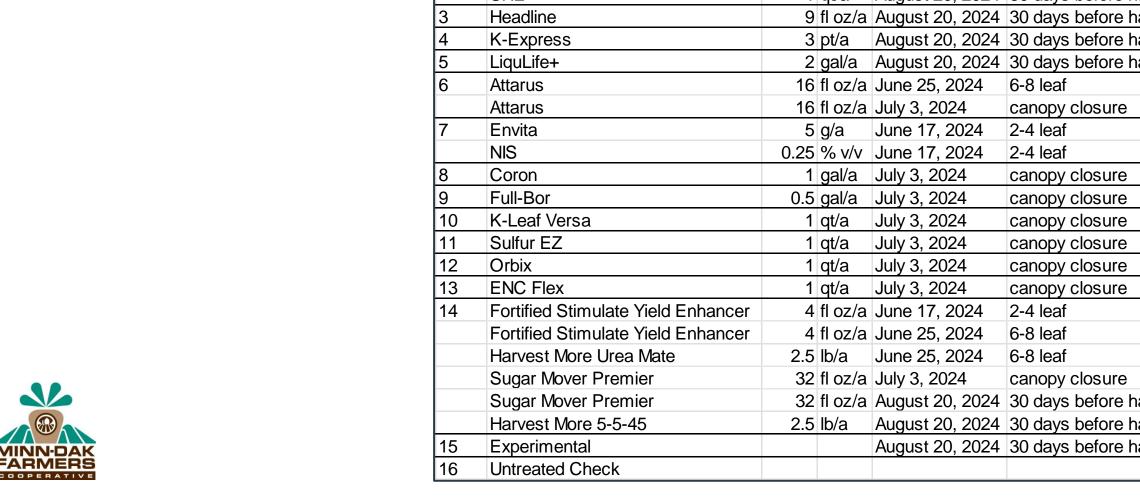

### **Treatment List**

| Trt. # Products                                                                                                                                                                                                                                                                                                                                                                                                                                                                                                                                                                                                                                                                                                                                                                                                                                                                                                                                                                                                                                                                                                                                                                                                                                                                                                                                                                                                                                                                                                                                                                                                                                                                                                                                                                                                                                                                                                                                                                                                                                                                                                                |       |                                    |      |         |                 |                        |
|--------------------------------------------------------------------------------------------------------------------------------------------------------------------------------------------------------------------------------------------------------------------------------------------------------------------------------------------------------------------------------------------------------------------------------------------------------------------------------------------------------------------------------------------------------------------------------------------------------------------------------------------------------------------------------------------------------------------------------------------------------------------------------------------------------------------------------------------------------------------------------------------------------------------------------------------------------------------------------------------------------------------------------------------------------------------------------------------------------------------------------------------------------------------------------------------------------------------------------------------------------------------------------------------------------------------------------------------------------------------------------------------------------------------------------------------------------------------------------------------------------------------------------------------------------------------------------------------------------------------------------------------------------------------------------------------------------------------------------------------------------------------------------------------------------------------------------------------------------------------------------------------------------------------------------------------------------------------------------------------------------------------------------------------------------------------------------------------------------------------------------|-------|------------------------------------|------|---------|-----------------|------------------------|
| SNE                                                                                                                                                                                                                                                                                                                                                                                                                                                                                                                                                                                                                                                                                                                                                                                                                                                                                                                                                                                                                                                                                                                                                                                                                                                                                                                                                                                                                                                                                                                                                                                                                                                                                                                                                                                                                                                                                                                                                                                                                                                                                                                            | Trt.# | Products                           | Rate |         | Date of App.    | App. Timing            |
| Korrect Plus                                                                                                                                                                                                                                                                                                                                                                                                                                                                                                                                                                                                                                                                                                                                                                                                                                                                                                                                                                                                                                                                                                                                                                                                                                                                                                                                                                                                                                                                                                                                                                                                                                                                                                                                                                                                                                                                                                                                                                                                                                                                                                                   | 1     | Korrect Plus                       | 1    | gal/a   | July 3, 2024    | canopy closure         |
| SNE                                                                                                                                                                                                                                                                                                                                                                                                                                                                                                                                                                                                                                                                                                                                                                                                                                                                                                                                                                                                                                                                                                                                                                                                                                                                                                                                                                                                                                                                                                                                                                                                                                                                                                                                                                                                                                                                                                                                                                                                                                                                                                                            |       | SNE                                | 1    | qt/a    | July 3, 2024    | canopy closure         |
| 2         Over Pass 10-2-10         1 gal/a         July 3, 2024         canopy closure           SNE         1 qt/a         July 3, 2024         canopy closure           Korrect Plus         1 gal/a         August 20, 2024         30 days before harve           SNE         1 qt/a         August 20, 2024         30 days before harve           3         Headline         9 fl oz/a         August 20, 2024         30 days before harve           4         K-Express         3 pt/a         August 20, 2024         30 days before harve           5         LiquLife+         2 gal/a         August 20, 2024         30 days before harve           6         Attarus         16 fl oz/a         June 25, 2024         30 days before harve           6         Attarus         16 fl oz/a         July 3, 2024         canopy closure           7         Envita         5 g/a         June 17, 2024         2-4 leaf           8         Coron         1 gal/a         July 3, 2024         canopy closure           9         Full-Bor         0.5 gal/a         July 3, 2024         canopy closure           10         K-Leaf Versa         1 qt/a         July 3, 2024         canopy closure           11         Sulfur EZ         1 qt/a                                                                                                                                                                                                                                                                                                                                                                                                                                                                                                                                                                                                                                                                                                                                                                                                                                                               |       | Korrect Plus                       | 1    | gal/a   | August 20, 2024 | 30 days before harvest |
| SNE   1 qt/a   July 3, 2024   canopy closure   Korrect Plus   1 gal/a   August 20, 2024   30 days before harve   SNE   1 qt/a   August 20, 2024   30 days before harve   3 Headline   9 fl oz/a   August 20, 2024   30 days before harve   4 K-Express   3 pt/a   August 20, 2024   30 days before harve   5 LiquLife+   2 gal/a   August 20, 2024   30 days before harve   6 Attarus   16 fl oz/a   June 25, 2024   6-8 leaf   Attarus   16 fl oz/a   June 25, 2024   6-8 leaf   Attarus   16 fl oz/a   June 17, 2024   2-4 leaf   NIS   0.25 % v/v   June 17, 2024   2-4 leaf   8 Coron   1 gal/a   July 3, 2024   canopy closure   9 Full-Bor   0.5 gal/a   July 3, 2024   canopy closure   10 K-Leaf Versa   1 qt/a   July 3, 2024   canopy closure   11 Sulfur EZ   1 qt/a   July 3, 2024   canopy closure   12 Orbix   1 qt/a   July 3, 2024   canopy closure   13 ENC Flex   1 qt/a   July 3, 2024   canopy closure   14 Fortified Stimulate Yield Enhancer   4 fl oz/a   June 25, 2024   6-8 leaf   Sugar Mover Premier   32 fl oz/a   August 20, 2024   30 days before harve   32 fl oz/a   August 20, 2024   30 days before harve   32 fl oz/a   August 20, 2024   30 days before harve   32 fl oz/a   August 20, 2024   30 days before harve   32 fl oz/a   August 20, 2024   30 days before harve   32 fl oz/a   August 20, 2024   30 days before harve   32 fl oz/a   30 days before harve   32 fl    |       | SNE                                | 1    | qt/a    | August 20, 2024 | 30 days before harvest |
| Korrect Plus   1 gal/a   August 20, 2024   30 days before harve SNE   1 qt/a   August 20, 2024   30 days before harve 3   Headline   9 fl oz/a   August 20, 2024   30 days before harve 4   K-Express   3 pt/a   August 20, 2024   30 days before harve 5   LiquLife+   2 gal/a   August 20, 2024   30 days before harve 6   Attarus   16 fl oz/a   June 25, 2024   6-8 leaf   Attarus   16 fl oz/a   July 3, 2024   canopy closure 7   Envita   5 g/a   June 17, 2024   2-4 leaf   NIS   0.25 % v/v   June 17, 2024   2-4 leaf   8   Coron   1 gal/a   July 3, 2024   canopy closure 9   Full-Bor   0.5 gal/a   July 3, 2024   canopy closure 10   K-Leaf Versa   1 qt/a   July 3, 2024   canopy closure 11   Sulfur EZ   1 qt/a   July 3, 2024   canopy closure 12   Orbix   1 qt/a   July 3, 2024   canopy closure 13   ENC Flex   1 qt/a   July 3, 2024   canopy closure 14   Fortified Stimulate Yield Enhancer   4 fl oz/a   June 17, 2024   2-4 leaf   Fortified Stimulate Yield Enhancer   4 fl oz/a   June 25, 2024   6-8 leaf   Harvest More Urea Mate   2.5   Ib/a   June 25, 2024   canopy closure   Sugar Mover Premier   32 fl oz/a   August 20, 2024   30 days before harves   Sugar Mover Premier   32 fl oz/a   August 20, 2024   30 days before harves   Sugar Mover Premier   32 fl oz/a   August 20, 2024   30 days before harves   Sugar Mover Premier   32 fl oz/a   August 20, 2024   30 days before harves   Sugar Mover Premier   32 fl oz/a   August 20, 2024   30 days before harves   Sugar Mover Premier   32 fl oz/a   August 20, 2024   30 days before harves   Sugar Mover Premier   32 fl oz/a   August 20, 2024   30 days before harves   Sugar Mover Premier   32 fl oz/a   August 20, 2024   30 days before harves   32 fl oz/a   August 20, 2024   30 days before harves   32 fl oz/a   August 20, 2024   30 days before harves   32 fl oz/a   August 20, 2024   30 days before harves   32 fl oz/a   August 20, 2024   30 days before harves   32 fl oz/a   August 20, 2024   30 days before harves   32 fl oz/a   August 20, 2024   30 days before harves   32 fl oz/a   August 20, 2   | 2     | Over Pass 10-2-10                  | 1    | gal/a   | July 3, 2024    | canopy closure         |
| SNE         1 qt/a         August 20, 2024         30 days before harve           3         Headline         9 fl oz/a         August 20, 2024         30 days before harve           4         K-Express         3 pt/a         August 20, 2024         30 days before harve           5         LiquLife+         2 gal/a         August 20, 2024         30 days before harve           6         Attarus         16 fl oz/a         June 25, 2024         6-8 leaf           Attarus         16 fl oz/a         July 3, 2024         canopy closure           7         Envita         5 g/a         June 17, 2024         2-4 leaf           8         Coron         1 gal/a         July 3, 2024         canopy closure           9         Full-Bor         0.5 gal/a         July 3, 2024         canopy closure           10         K-Leaf Versa         1 qt/a         July 3, 2024         canopy closure           11         Sulfur EZ         1 qt/a         July 3, 2024         canopy closure           12         Orbix         1 qt/a         July 3, 2024         canopy closure           12         Orbix         1 qt/a         July 3, 2024         canopy closure           14         Fortified Stimulate Yield Enhancer         4 fl                                                                                                                                                                                                                                                                                                                                                                                                                                                                                                                                                                                                                                                                                                                                                                                                                                                               |       | SNE                                | 1    | qt/a    | July 3, 2024    | canopy closure         |
| 3         Headline         9 fl oz/a         August 20, 2024         30 days before harve           4         K-Express         3 pt/a         August 20, 2024         30 days before harve           5         LiquLife+         2 gal/a         August 20, 2024         30 days before harve           6         Attarus         16 fl oz/a         June 25, 2024         6-8 leaf           Attarus         16 fl oz/a         July 3, 2024         canopy closure           7         Envita         5 g/a         June 17, 2024         2-4 leaf           8         Coron         1 gal/a         July 3, 2024         canopy closure           9         Full-Bor         0.5 gal/a         July 3, 2024         canopy closure           10         K-Leaf Versa         1 qt/a         July 3, 2024         canopy closure           11         Sulfur EZ         1 qt/a         July 3, 2024         canopy closure           12         Orbix         1 qt/a         July 3, 2024         canopy closure           13         ENC Flex         1 qt/a         July 3, 2024         canopy closure           14         Fortified Stimulate Yield Enhancer         4 fl oz/a         June 25, 2024         6-8 leaf           Harvest More Urea Mate                                                                                                                                                                                                                                                                                                                                                                                                                                                                                                                                                                                                                                                                                                                                                                                                                                                                 |       | Korrect Plus                       | 1    | gal/a   | August 20, 2024 | 30 days before harvest |
| 4         K-Express         3 pt/a         August 20, 2024 30 days before harve           5         LiquLife+         2 gal/a         August 20, 2024 30 days before harve           6         Attarus         16 fl oz/a         June 25, 2024 6-8 leaf           Attarus         16 fl oz/a         July 3, 2024 canopy closure           7         Envita         5 g/a         June 17, 2024 2-4 leaf           NIS         0.25 % v/v         June 17, 2024 2-4 leaf           8         Coron         1 gal/a         July 3, 2024 canopy closure           9         Full-Bor         0.5 gal/a         July 3, 2024 canopy closure           10         K-Leaf Versa         1 qt/a         July 3, 2024 canopy closure           11         Sulfur EZ         1 qt/a         July 3, 2024 canopy closure           12         Orbix         1 qt/a         July 3, 2024 canopy closure           13         ENC Flex         1 qt/a         July 3, 2024 canopy closure           14         Fortified Stimulate Yield Enhancer         4 fl oz/a         June 17, 2024 2-4 leaf           Fortified Stimulate Yield Enhancer         4 fl oz/a         June 25, 2024 6-8 leaf           Harvest More Urea Mate         2.5 lb/a         July 3, 2024 canopy closure           Sugar Mover Premier                                                                                                                                                                                                                                                                                                                                                                                                                                                                                                                                                                                                                                                                                                                                                                                                                    |       | SNE                                | 1    | qt/a    | August 20, 2024 | 30 days before harvest |
| 5         LiquLife+         2 gal/a         August 20, 2024         30 days before harve           6         Attarus         16 fl oz/a         June 25, 2024         6-8 leaf           Attarus         16 fl oz/a         July 3, 2024         canopy closure           7         Envita         5 g/a         June 17, 2024         2-4 leaf           NIS         0.25 % v/v         June 17, 2024         2-4 leaf           8         Coron         1 gal/a         July 3, 2024         canopy closure           9         Full-Bor         0.5 gal/a         July 3, 2024         canopy closure           10         K-Leaf Versa         1 qt/a         July 3, 2024         canopy closure           11         Sulfur EZ         1 qt/a         July 3, 2024         canopy closure           12         Orbix         1 qt/a         July 3, 2024         canopy closure           13         ENC Flex         1 qt/a         July 3, 2024         canopy closure           14         Fortified Stimulate Yield Enhancer         4 fl oz/a         June 25, 2024         6-8 leaf           Harvest More Urea Mate         2.5 lb/a         June 25, 2024         6-8 leaf           Sugar Mover Premier         32 fl oz/a         August 20, 2024                                                                                                                                                                                                                                                                                                                                                                                                                                                                                                                                                                                                                                                                                                                                                                                                                                                              | 3     | Headline                           | 9    | fl oz/a | August 20, 2024 | 30 days before harvest |
| 6 Attarus 16 fl oz/a Attarus 16 fl oz/a July 3, 2024 canopy closure  7 Envita 5 g/a NIS 0.25 % v/v June 17, 2024 2-4 leaf  8 Coron 1 gal/a July 3, 2024 canopy closure  9 Full-Bor 0.5 gal/a July 3, 2024 canopy closure  10 K-Leaf Versa 1 qt/a July 3, 2024 canopy closure  11 Sulfur EZ 1 qt/a July 3, 2024 canopy closure  12 Orbix 1 qt/a July 3, 2024 canopy closure  13 ENC Flex 1 qt/a July 3, 2024 canopy closure  14 Fortified Stimulate Yield Enhancer Fortified Stimulate Yield Enhancer Harvest More Urea Mate Sugar Mover Premier 32 fl oz/a Sugar Mover Premier 32 fl oz/a August 20, 2024 30 days before harves                                                                                                                                                                                                                                                                                                                                                                                                                                                                                                                                                                                                                                                                                                                                                                                                                                                                                                                                                                                                                                                                                                                                                                                                                                                                                                                                                                                                                                                                                                | 4     | K-Express                          | 3    | pt/a    | August 20, 2024 | 30 days before harvest |
| Attarus  Tenvita  Ten | 5     | LiquLife+                          | 2    | gal/a   | August 20, 2024 | 30 days before harvest |
| 7Envita5 g/aJune 17, 20242-4 leafNIS0.25 % v/vJune 17, 20242-4 leaf8Coron1 gal/aJuly 3, 2024canopy closure9Full-Bor0.5 gal/aJuly 3, 2024canopy closure10K-Leaf Versa1 qt/aJuly 3, 2024canopy closure11Sulfur EZ1 qt/aJuly 3, 2024canopy closure12Orbix1 qt/aJuly 3, 2024canopy closure13ENC Flex1 qt/aJuly 3, 2024canopy closure14Fortified Stimulate Yield Enhancer4 fl oz/aJune 17, 20242-4 leafFortified Stimulate Yield Enhancer4 fl oz/aJune 25, 20246-8 leafHarvest More Urea Mate2.5 lb/aJune 25, 20246-8 leafSugar Mover Premier32 fl oz/aJuly 3, 2024canopy closureSugar Mover Premier32 fl oz/aAugust 20, 202430 days before harve                                                                                                                                                                                                                                                                                                                                                                                                                                                                                                                                                                                                                                                                                                                                                                                                                                                                                                                                                                                                                                                                                                                                                                                                                                                                                                                                                                                                                                                                                   | 6     | Attarus                            | 16   | fl oz/a | June 25, 2024   | 6-8 leaf               |
| NIS  O.25 % v/v June 17, 2024 2-4 leaf  Coron  1 gal/a July 3, 2024 canopy closure  Full-Bor  O.5 gal/a July 3, 2024 canopy closure  10 K-Leaf Versa  1 qt/a July 3, 2024 canopy closure  11 Sulfur EZ  1 qt/a July 3, 2024 canopy closure  12 Orbix  1 qt/a July 3, 2024 canopy closure  13 ENC Flex  1 qt/a July 3, 2024 canopy closure  14 Fortified Stimulate Yield Enhancer  1 qt/a July 3, 2024 canopy closure  2 fl oz/a June 25, 2024 6-8 leaf  Sugar Mover Premier  3 fl oz/a July 3, 2024 canopy closure                                                                                                                                                                                                                                                                                                                                                                                                                                                                                                                                                                                                                                                                                                                                                                                                                                                                                                                                                                                                                                                                                                                                                                                     |       | Attarus                            | 16   | fl oz/a | July 3, 2024    | canopy closure         |
| 8 Coron 1 gal/a July 3, 2024 canopy closure 9 Full-Bor 0.5 gal/a July 3, 2024 canopy closure 10 K-Leaf Versa 1 qt/a July 3, 2024 canopy closure 11 Sulfur EZ 1 qt/a July 3, 2024 canopy closure 12 Orbix 1 qt/a July 3, 2024 canopy closure 13 ENC Flex 1 qt/a July 3, 2024 canopy closure 14 Fortified Stimulate Yield Enhancer 4 fl oz/a June 17, 2024 2-4 leaf Fortified Stimulate Yield Enhancer 4 fl oz/a June 25, 2024 6-8 leaf Harvest More Urea Mate 2.5 lb/a June 25, 2024 6-8 leaf Sugar Mover Premier 32 fl oz/a July 3, 2024 canopy closure 32 fl oz/a July 3, 2024 canopy closure                                                                                                                                                                                                                                                                                                                                                                                                                                                                                                                                                                                                                                                                                                                                                                                                                                                                                                                                                                                                                                                                                                                                                                                                                                                                                                                                                                                                                                                                                                                                 | 7     | Envita                             | 5    | g/a     | June 17, 2024   | 2-4 leaf               |
| 9 Full-Bor 0.5 gal/a July 3, 2024 canopy closure 10 K-Leaf Versa 1 qt/a July 3, 2024 canopy closure 11 Sulfur EZ 1 qt/a July 3, 2024 canopy closure 12 Orbix 1 qt/a July 3, 2024 canopy closure 13 ENC Flex 1 qt/a July 3, 2024 canopy closure 14 Fortified Stimulate Yield Enhancer 4 fl oz/a June 17, 2024 2-4 leaf Fortified Stimulate Yield Enhancer 4 fl oz/a June 25, 2024 6-8 leaf Harvest More Urea Mate 2.5 lb/a June 25, 2024 6-8 leaf Sugar Mover Premier 32 fl oz/a July 3, 2024 canopy closure 32 fl oz/a August 20, 2024 30 days before harve                                                                                                                                                                                                                                                                                                                                                                                                                                                                                                                                                                                                                                                                                                                                                                                                                                                                                                                                                                                                                                                                                                                                                                                                                                                                                                                                                                                                                                               |       | NIS                                | 0.25 | % v/v   | June 17, 2024   | 2-4 leaf               |
| 1 qt/a July 3, 2024 canopy closure 11 Sulfur EZ 1 qt/a July 3, 2024 canopy closure 12 Orbix 1 qt/a July 3, 2024 canopy closure 13 ENC Flex 1 qt/a July 3, 2024 canopy closure 14 Fortified Stimulate Yield Enhancer 4 fl oz/a June 17, 2024 2-4 leaf Fortified Stimulate Yield Enhancer 4 fl oz/a June 25, 2024 6-8 leaf Harvest More Urea Mate 2.5 lb/a June 25, 2024 6-8 leaf Sugar Mover Premier 32 fl oz/a July 3, 2024 canopy closure 32 fl oz/a July 3, 2024 canopy closure 32 fl oz/a July 3, 2024 canopy closure                                                                                                                                                                                                                                                                                                                                                                                                                                                                                                                                                                                                                                                                                                                                                                                                                                                                                                                                                                                                                                                                                                                                                                                                                                                                                                                                                                                                                                                                                                                                                                                                       | 8     | Coron                              | 1    | gal/a   | July 3, 2024    | canopy closure         |
| 1 qt/a July 3, 2024 canopy closure  4 fl oz/a June 17, 2024 2-4 leaf  Fortified Stimulate Yield Enhancer 4 fl oz/a June 25, 2024 6-8 leaf  Harvest More Urea Mate 2.5 lb/a June 25, 2024 6-8 leaf  Sugar Mover Premier 32 fl oz/a July 3, 2024 canopy closure  Sugar Mover Premier 32 fl oz/a August 20, 2024 30 days before harve                                                                                                                                                                                                                                                                                                                                                                                                                                                                                                                                                                                                                                                                                                                                                                                                                                                                                                                                                                                                                                                                                                                                                                                                                                                                                                                                                                                                                                                                                             | 9     | Full-Bor                           | 0.5  | gal/a   | July 3, 2024    | canopy closure         |
| 12 Orbix 1 qt/a July 3, 2024 canopy closure 13 ENC Flex 1 qt/a July 3, 2024 canopy closure 14 Fortified Stimulate Yield Enhancer 4 fl oz/a June 17, 2024 2-4 leaf Fortified Stimulate Yield Enhancer 4 fl oz/a June 25, 2024 6-8 leaf Harvest More Urea Mate 2.5 lb/a June 25, 2024 6-8 leaf Sugar Mover Premier 32 fl oz/a July 3, 2024 canopy closure Sugar Mover Premier 32 fl oz/a August 20, 2024 30 days before harve                                                                                                                                                                                                                                                                                                                                                                                                                                                                                                                                                                                                                                                                                                                                                                                                                                                                                                                                                                                                                                                                                                                                                                                                                                                                                                                                                                                                                                                                                                                                                                                                                                                                                                    | 10    | K-Leaf Versa                       | 1    | qt/a    | July 3, 2024    | canopy closure         |
| 13 ENC Flex 1 qt/a July 3, 2024 canopy closure 14 Fortified Stimulate Yield Enhancer 4 fl oz/a June 17, 2024 2-4 leaf Fortified Stimulate Yield Enhancer 4 fl oz/a June 25, 2024 6-8 leaf Harvest More Urea Mate 2.5 lb/a June 25, 2024 6-8 leaf Sugar Mover Premier 32 fl oz/a July 3, 2024 canopy closure Sugar Mover Premier 32 fl oz/a August 20, 2024 30 days before harve                                                                                                                                                                                                                                                                                                                                                                                                                                                                                                                                                                                                                                                                                                                                                                                                                                                                                                                                                                                                                                                                                                                                                                                                                                                                                                                                                                                                                                                                                                                                                                                                                                                                                                                                                | 11    | Sulfur EZ                          | 1    | qt/a    | July 3, 2024    | canopy closure         |
| Fortified Stimulate Yield Enhancer 4 fl oz/a June 17, 2024 2-4 leaf Fortified Stimulate Yield Enhancer 4 fl oz/a June 25, 2024 6-8 leaf Harvest More Urea Mate 2.5 lb/a June 25, 2024 6-8 leaf Sugar Mover Premier 32 fl oz/a July 3, 2024 canopy closure Sugar Mover Premier 32 fl oz/a August 20, 2024 30 days before harve                                                                                                                                                                                                                                                                                                                                                                                                                                                                                                                                                                                                                                                                                                                                                                                                                                                                                                                                                                                                                                                                                                                                                                                                                                                                                                                                                                                                                                                                                                                                                                                                                                                                                                                                                                                                  | 12    | Orbix                              | 1    | qt/a    | July 3, 2024    | canopy closure         |
| Fortified Stimulate Yield Enhancer 4 fl oz/a June 25, 2024 6-8 leaf Harvest More Urea Mate 2.5 lb/a June 25, 2024 6-8 leaf Sugar Mover Premier 32 fl oz/a July 3, 2024 canopy closure Sugar Mover Premier 32 fl oz/a August 20, 2024 30 days before harve                                                                                                                                                                                                                                                                                                                                                                                                                                                                                                                                                                                                                                                                                                                                                                                                                                                                                                                                                                                                                                                                                                                                                                                                                                                                                                                                                                                                                                                                                                                                                                                                                                                                                                                                                                                                                                                                      | 13    | ENC Flex                           | 1    | qt/a    | July 3, 2024    | canopy closure         |
| Harvest More Urea Mate 2.5 lb/a June 25, 2024 6-8 leaf Sugar Mover Premier 32 fl oz/a July 3, 2024 canopy closure Sugar Mover Premier 32 fl oz/a August 20, 2024 30 days before harve                                                                                                                                                                                                                                                                                                                                                                                                                                                                                                                                                                                                                                                                                                                                                                                                                                                                                                                                                                                                                                                                                                                                                                                                                                                                                                                                                                                                                                                                                                                                                                                                                                                                                                                                                                                                                                                                                                                                          | 14    | Fortified Stimulate Yield Enhancer | 4    | fl oz/a | June 17, 2024   | 2-4 leaf               |
| Sugar Mover Premier 32 fl oz/a July 3, 2024 canopy closure Sugar Mover Premier 32 fl oz/a August 20, 2024 30 days before harve                                                                                                                                                                                                                                                                                                                                                                                                                                                                                                                                                                                                                                                                                                                                                                                                                                                                                                                                                                                                                                                                                                                                                                                                                                                                                                                                                                                                                                                                                                                                                                                                                                                                                                                                                                                                                                                                                                                                                                                                 |       | Fortified Stimulate Yield Enhancer | 4    | fl oz/a | June 25, 2024   | 6-8 leaf               |
| Sugar Mover Premier 32 fl oz/a August 20, 2024 30 days before harve                                                                                                                                                                                                                                                                                                                                                                                                                                                                                                                                                                                                                                                                                                                                                                                                                                                                                                                                                                                                                                                                                                                                                                                                                                                                                                                                                                                                                                                                                                                                                                                                                                                                                                                                                                                                                                                                                                                                                                                                                                                            |       | Harvest More Urea Mate             | 2.5  | lb/a    | June 25, 2024   | 6-8 leaf               |
|                                                                                                                                                                                                                                                                                                                                                                                                                                                                                                                                                                                                                                                                                                                                                                                                                                                                                                                                                                                                                                                                                                                                                                                                                                                                                                                                                                                                                                                                                                                                                                                                                                                                                                                                                                                                                                                                                                                                                                                                                                                                                                                                |       | Sugar Mover Premier                | 32   | fl oz/a | July 3, 2024    | canopy closure         |
| Harvest More 5-5-45 2.5 lb/a August 20, 2024 30 days before harve                                                                                                                                                                                                                                                                                                                                                                                                                                                                                                                                                                                                                                                                                                                                                                                                                                                                                                                                                                                                                                                                                                                                                                                                                                                                                                                                                                                                                                                                                                                                                                                                                                                                                                                                                                                                                                                                                                                                                                                                                                                              |       | Sugar Mover Premier                | 32   | fl oz/a | August 20, 2024 | 30 days before harvest |
|                                                                                                                                                                                                                                                                                                                                                                                                                                                                                                                                                                                                                                                                                                                                                                                                                                                                                                                                                                                                                                                                                                                                                                                                                                                                                                                                                                                                                                                                                                                                                                                                                                                                                                                                                                                                                                                                                                                                                                                                                                                                                                                                |       | Harvest More 5-5-45                | 2.5  | lb/a    | August 20, 2024 | 30 days before harvest |
| 15 Experimental August 20, 2024 30 days before harve                                                                                                                                                                                                                                                                                                                                                                                                                                                                                                                                                                                                                                                                                                                                                                                                                                                                                                                                                                                                                                                                                                                                                                                                                                                                                                                                                                                                                                                                                                                                                                                                                                                                                                                                                                                                                                                                                                                                                                                                                                                                           | 15    | Experimental                       |      |         | August 20, 2024 | 30 days before harvest |
| 16 Untreated Check                                                                                                                                                                                                                                                                                                                                                                                                                                                                                                                                                                                                                                                                                                                                                                                                                                                                                                                                                                                                                                                                                                                                                                                                                                                                                                                                                                                                                                                                                                                                                                                                                                                                                                                                                                                                                                                                                                                                                                                                                                                                                                             | 16    | Untreated Check                    |      |         |                 |                        |