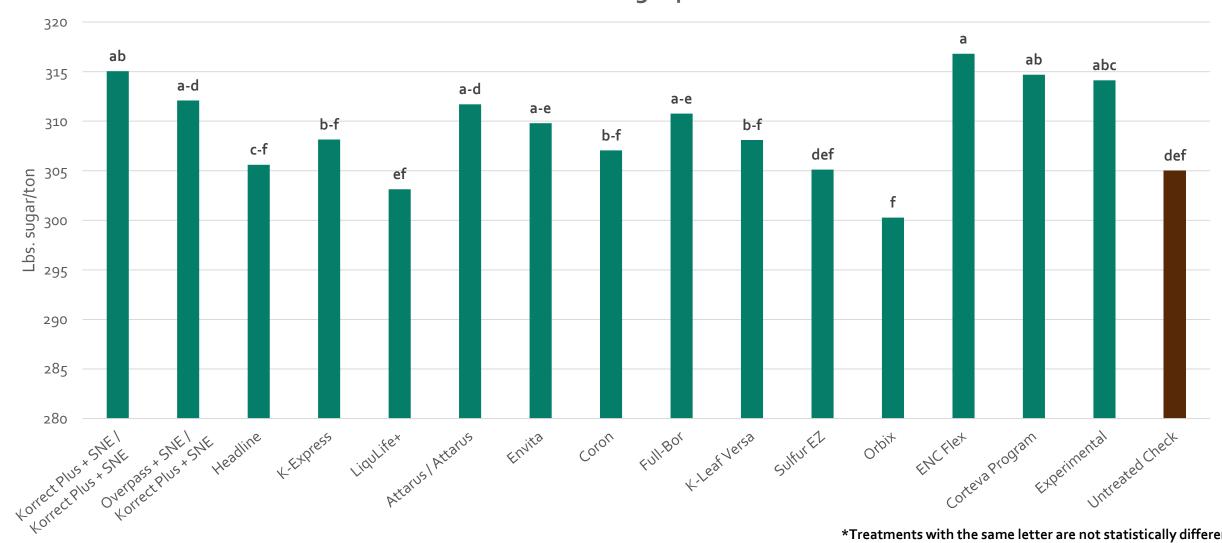

| 16    | Untreated Check                    |      |         |                 |                        |









LSD (p=0.10): NS CV: 0.67







LSD (p=0.10): 2.14 CV: 6.41



#### **Root Yield**



LSD (p=0.10): 8.51

CV: 2.86



### Recoverable Sugar per Ton



LSD (p=0.10): 726.06 CV: 7.03



### Recoverable Sugar per Acre