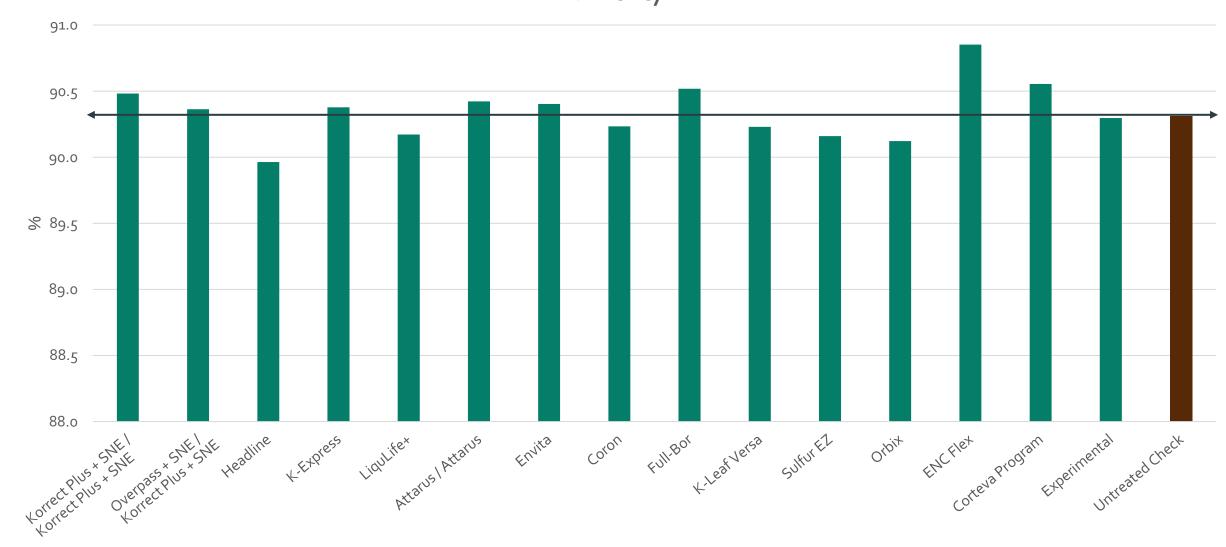

| 16    | Untreated Check                    |      |         |                 |                        |









LSD (p=0.10): NS CV: 0.67







LSD (p=0.10): 2.14 CV: 6.41



#### **Root Yield**



LSD (p=0.10): 8.51

CV: 2.86



### Recoverable Sugar per Ton



LSD (p=0.10): 726.06 CV: 7.03



### Recoverable Sugar per Acre