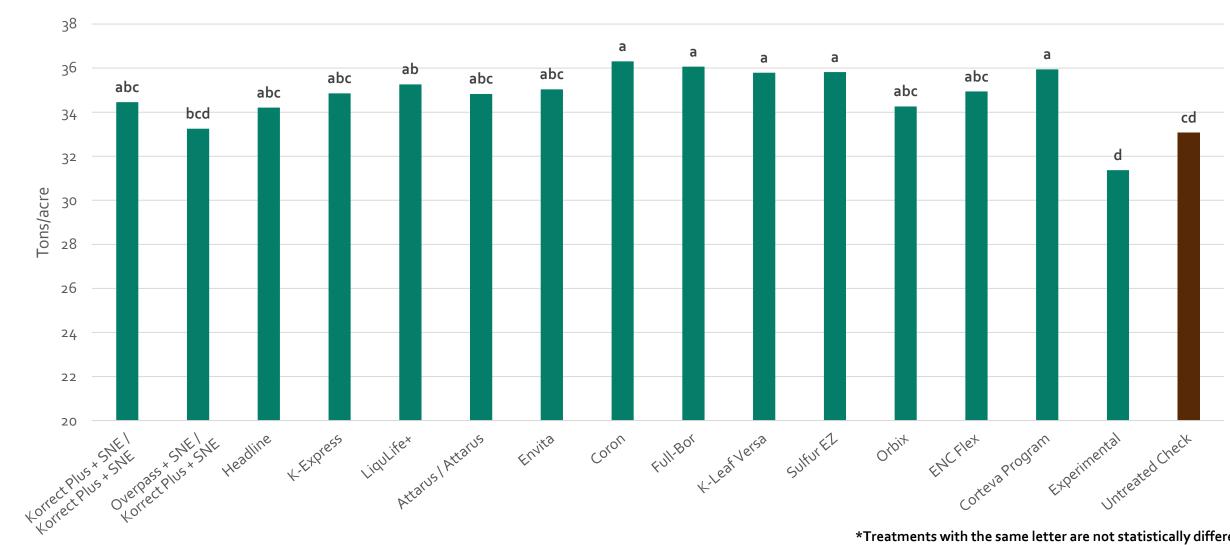

| 16    | Untreated Check                    |      |         |                 |                        |









LSD (p=0.10): NS CV: 0.67







LSD (p=0.10): 2.14 CV: 6.41



#### **Root Yield**



LSD (p=0.10): 8.51

CV: 2.86



### Recoverable Sugar per Ton



LSD (p=0.10): 726.06 CV: 7.03



### Recoverable Sugar per Acre