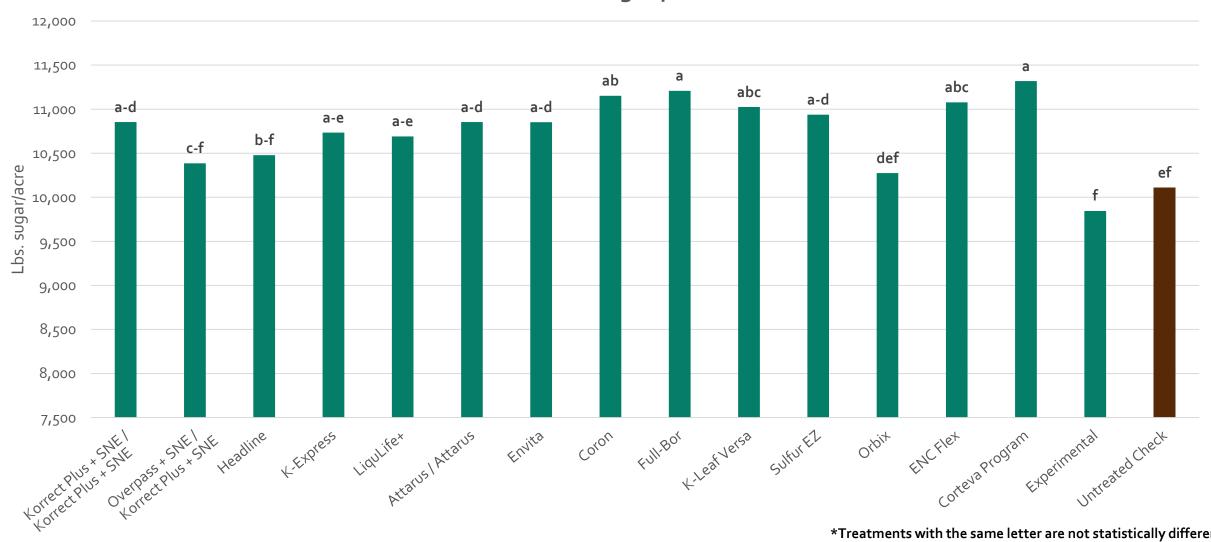

| 16    | Untreated Check                    |      |         |                 |                        |









LSD (p=0.10): NS CV: 0.67







LSD (p=0.10): 2.14 CV: 6.41



#### **Root Yield**



LSD (p=0.10): 8.51

CV: 2.86



### Recoverable Sugar per Ton



LSD (p=0.10): 726.06 CV: 7.03



### Recoverable Sugar per Acre